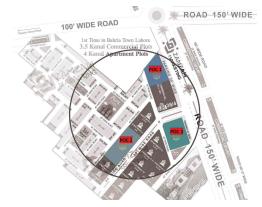

Dr. Gubayya / Kram

PEARL ONE TOWER
(PLOT # 10-18, IQBAL BLOCK, BAHRIA TOWN, LAHORE)

DELIVERED

ABS MALL & RESIDENCY (PLOT # 1-4, GVR PHASE 1, BAHRIA TOWN, LAHORE)

10 MONTHS RECORD DEVELOPMENT

**PEARL ONE COURTYARD - Tower 1** 